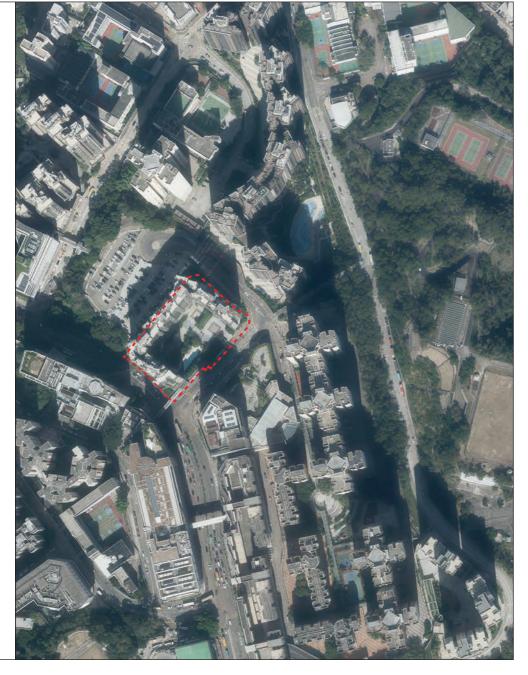

## AERIAL PHOTOGRAPH OF THE DEVELOPMENT

# 發展項目的鳥瞰照片

鳥瞰照片並不覆 蓋本空白範圍

Survey and Mapping Office, Lands Department, The Government of HKSAR © Copyright reserved - reproduction by permission only.

香港特別行政區政府地政總署測繪處ⓒ版權所有,未經許可,不得複製。

Adopted from part of the aerial photograph taken by the Survey and Mapping Office of Land Department at a flying height of 6,900 feet, photo No.E142833C, date 3 December 2021.

摘錄自地政總署測繪處於2021年12月3日在6,900呎飛行高度拍攝之鳥瞰照片,編號為E142833C。

## Remarks

Due to technical reasons (such as the shape of the Development), the aerial photograph has shown more than the area required under the "Residential Properties (First-hand Sales) Ordinance".

## 備註:

因技術原因(例如發展項目之形狀),鳥瞰照片所顯示的範圍多於《一手住宅物業銷售條例》所要求。

LOCATION OF THE DEVELOPMENT 發展項目的位置