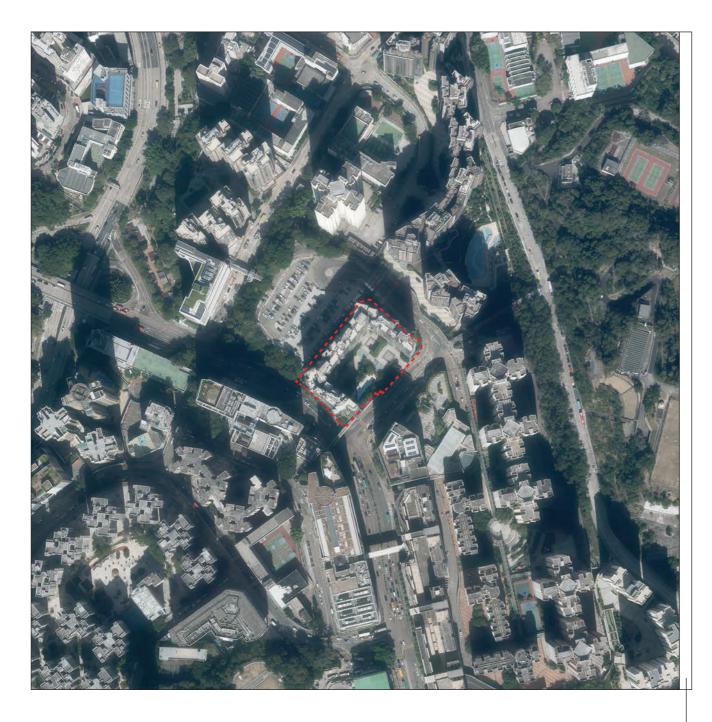

## AERIAL PHOTOGRAPH OF THE DEVELOPMENT

# 發展項目的鳥瞰照片

This blank area falls outside the coverage of the relevant Aerial Photograph 鳥瞰照片並不覆蓋本空白範圍

Survey and Mapping Office, Lands Department, The Government of HKSAR © Copyright reserved - reproduction by permission only.

香港特別行政區政府地政總署測繪處ⓒ版權所有,未經許可,不得複製。

Adopted from part of the aerial photograph taken by the Survey and Mapping Office of Land Department at a flying height of 6,900 feet, photo No.E142832C, date 3 December 2021.

摘錄自地政總署測繪處於2021年12月3日在6,900呎飛行高度拍攝之鳥瞰照片,編號為E142832C。

## Remarks

Due to technical reasons (such as the shape of the Development), the aerial photograph has shown more than the area required under the "Residential Properties (First-hand Sales) Ordinance".

## 計:

因技術原因(例如發展項目之形狀),鳥瞰照片所顯示的範圍多於《一手住宅物業銷售條例》所要求。

LOCATION OF THE DEVELOPMENT 發展項目的位置